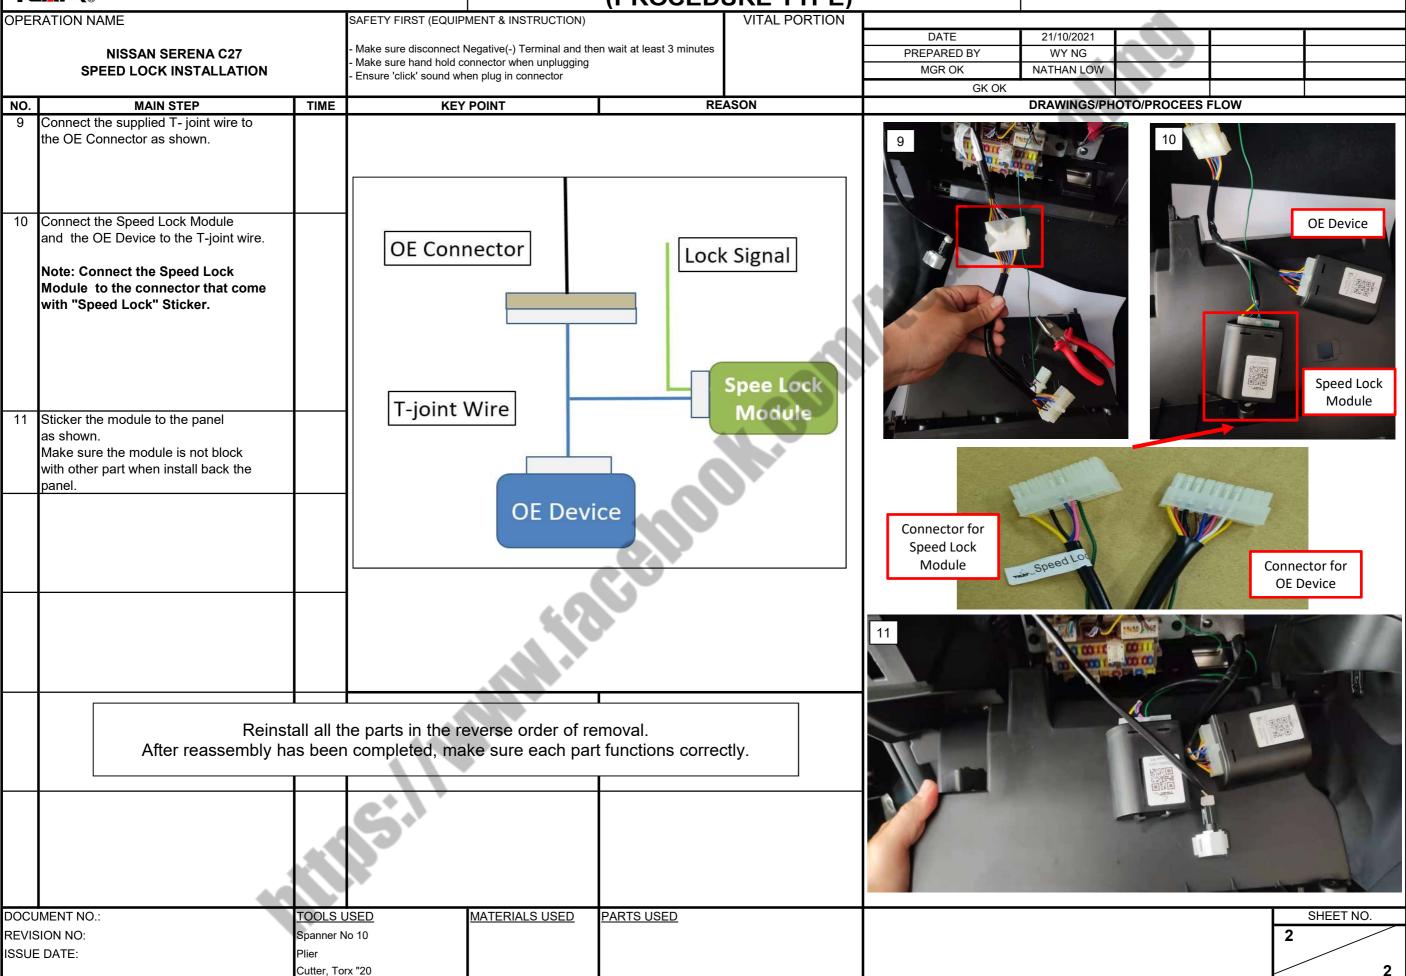

## STANDARD OPERATION SHEET (PROCEDURE TYPE)

ED/ FRM/ 07 Rev 00

|                                              |                                                                                                          |                     |                                                                                                                                                                            |                     | (PROCEDI                                                 | JRE I (PE)                                          |                               |                                   |                                                                                                        |
|----------------------------------------------|----------------------------------------------------------------------------------------------------------|---------------------|----------------------------------------------------------------------------------------------------------------------------------------------------------------------------|---------------------|----------------------------------------------------------|-----------------------------------------------------|-------------------------------|-----------------------------------|--------------------------------------------------------------------------------------------------------|
| OPE                                          | RATION NAME                                                                                              |                     | SAFETY FIRST (EQUIP                                                                                                                                                        | MENT & INSTRUCTION) |                                                          | VITAL PORTION                                       |                               |                                   |                                                                                                        |
| NISSAN SERENA C27<br>SPEED LOCK INSTALLATION |                                                                                                          |                     | - Make sure disconnect Negative(-) Terminal and then wait at least 3 minutes - Make sure hand hold connector when unplugging - Ensure 'click' sound when plug in connector |                     |                                                          |                                                     | DATE PREPARED BY MGR OK GK OK | 21/10/2021<br>WY NG<br>NATHAN LOW |                                                                                                        |
| NO.                                          | MAIN STEP                                                                                                | TIME                | KEY                                                                                                                                                                        | POINT               | RE                                                       | ASON                                                | 5                             | DRAWINGS/PHOTO                    | O/PROCEES FLOW                                                                                         |
| 1                                            | Open the glove box.                                                                                      |                     |                                                                                                                                                                            |                     |                                                          |                                                     |                               |                                   | DATE: CI/St   Styl LANS EX MODEL: SSS I CSV) COLOUR: SSS I ENGINE NO. MAS EXIMATE CHASSIS NO. A COLOUR |
|                                              | Disconnect the glove box damper.  Remove the glove box as shown.                                         |                     |                                                                                                                                                                            |                     |                                                          |                                                     |                               | 3                                 |                                                                                                        |
|                                              | Remove screws as shown.                                                                                  |                     |                                                                                                                                                                            |                     |                                                          |                                                     | 3                             |                                   | 4                                                                                                      |
|                                              |                                                                                                          |                     |                                                                                                                                                                            |                     |                                                          |                                                     |                               |                                   |                                                                                                        |
|                                              | Remove the middle storage panel as shown.                                                                |                     |                                                                                                                                                                            |                     | Gilla                                                    |                                                     | 5                             |                                   | 6                                                                                                      |
|                                              | Disconnect the device as shown.                                                                          |                     |                                                                                                                                                                            | 40 F<br>(Gra        | Pin                  |                                                     |                               |                                   |                                                                                                        |
|                                              | Find for the gray color connector and disconnect it.                                                     |                     |                                                                                                                                                                            |                     |                                                          |                                                     | 7                             |                                   | 8                                                                                                      |
|                                              | Tap the green color wire from the supply T-joint wire to the 50 pin (Brown color) of the Gray connector. |                     |                                                                                                                                                                            | <b>—</b> —          | 64 65 66 67 68 69 70 71 72<br>44 45 46 47 48 45 50 51 52 | 273 74 75 76 77 78 79 80<br>53 54 55 56 57 58 59 60 |                               | BCM                               | Brown Wire                                                                                             |
|                                              | JMENT NO.:                                                                                               | TOOLS I             |                                                                                                                                                                            | MATERIALS USED      | PARTS USED                                               |                                                     |                               |                                   | SHEET NO.                                                                                              |
|                                              | SION NO:                                                                                                 | Spanner N           |                                                                                                                                                                            |                     |                                                          |                                                     |                               |                                   | 1 //                                                                                                   |
| SSUE                                         | E DATE:                                                                                                  | Removal to Torx "20 | ooi, piier                                                                                                                                                                 |                     |                                                          |                                                     |                               |                                   | 2                                                                                                      |
|                                              |                                                                                                          | 101X 20             |                                                                                                                                                                            |                     |                                                          |                                                     |                               |                                   |                                                                                                        |